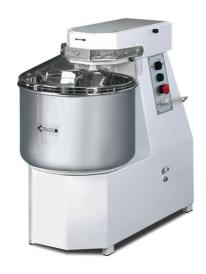

### **ZSP**

The range consists of 5 models of dough mixers varying in the capacity, from 10 to 40 kg, of the fixed bowl.

### **FEATURES**

- All models are constructed in painted steel and are mechanically sturdy and reliable.
- Bowl and protection grill automatically stops the motor when lowered.
- High capacity rounded-bottom bowl to guarantee perfect cleanliness.
- Highly resistant stainless steel mixer arm.

- Speed and reliability of use guaranteed by the carefully designed power system.
- Low voltage control panel.
- Safety device to stop the machine when the protection grill is opened.
- All models comply with the standards required by the main international approval bodies and are ( marked.

**Specifications** 

| MODEL                    | ZSP10<br>291250  | ZSP20<br>291251  | ZSP25<br>291252  | ZSP30<br>291253  | ZSP40<br>291254  |
|--------------------------|------------------|------------------|------------------|------------------|------------------|
| Capacity - kg            | 10               | 20               | 25               | 30               | 40               |
| Bowl Capacity - It       | 12               | 25               | 32               | 38               | 49               |
| External dimensions - mm |                  |                  |                  |                  |                  |
| width                    | 280              | 390              | 420              | 420              | 480              |
| depth                    | 520              | 690              | 720              | 760              | 810              |
| height                   | 580              | 670              | 670              | 910              | 950              |
| Power - kW               |                  |                  |                  |                  |                  |
| installed-electric       | 0.55             | 0.75             | 0.75             | 1.1              | 1.1              |
| Net weight - kg.         | 47               | 75               | 72               | 112              | 124              |
| Supply voltage           | 400 V, 3N,<br>50 |